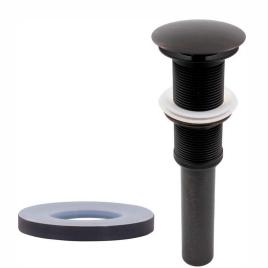

#### UPD-ORB-MR Umbrella Drain and Mounting Ring, Oil Rubbed Bronze

Requested By.: \_\_\_\_\_

Specific Features:\_\_\_\_\_

#### STANDARD SPECIFICATIONS:

- Umbrella vessel sink drain
- Mounting ring
- Ol rubbed bronze finish
- Solid brass construction
- Drain includes: rubber seals and fastener
- Drain: 9.5-inches total length
- Mounting ring includes: rubber seal to cushion sink
- Mounting ring: 3-inches wide x 3/8-inch high
- Fits any standard 1.75-inch drain opening
- cUPC
- Drain STAYS open